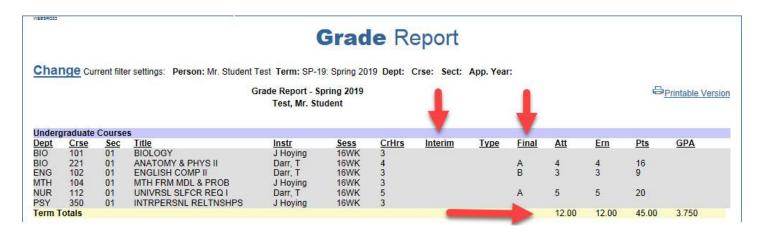

## Process:

- 1) Log into your EmpowerMe account.
- 2) Select Student Records.
- 3) Select Grade Report.

4) Course information is provided on the left of the grade report. On the right of the report mid-term grades are located within the "Interim" column and the final grades are located within the "Final" column for each specific course. Total attempted hours, earned hours, grade points, and GPA for the term are located at the bottom left in the "Term Totals" row.