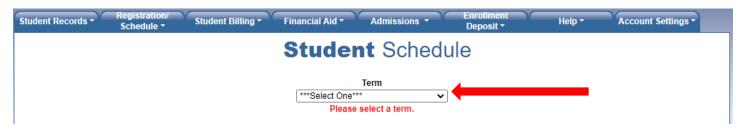

## Process:

- 1) Log into your EmpowerMe account at www.mercycollege.edu/empower.
- 2) Select the Registration/Schedule tab.

3) Select the Student Schedule link

4) In the Term drop down menu, select the specific term you would like to view.