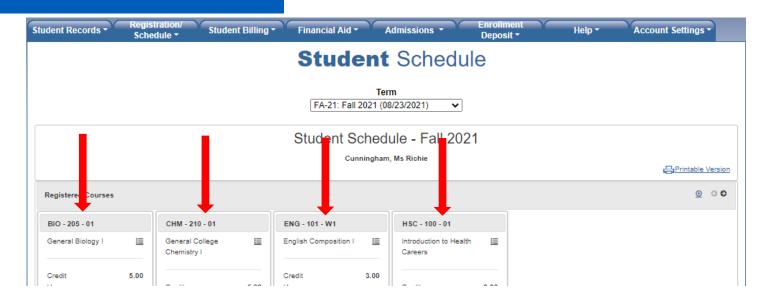

5) The registered courses for the selected term will be below. Moving down each course column you will find course details including begin and end dates, instructors, credit hour amounts, and time and location details.