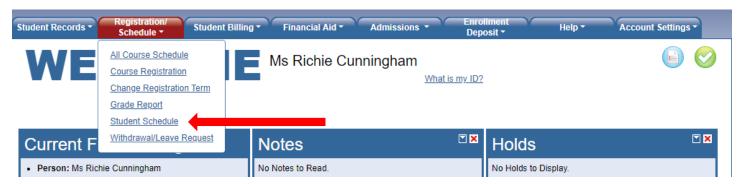

## Process:

- 1) Log into your EmpowerMe account at www.mercycollege.edu/empower.
- 2) Select the Registration/Schedule tab.

3) Select the Student Schedule link

4) In the Term drop down menu, select the specific term you would like to view.