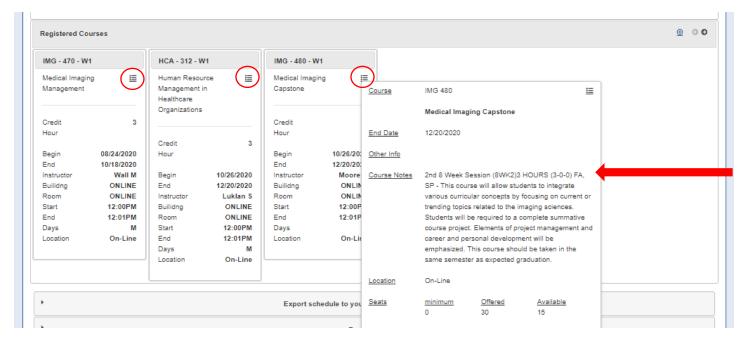

## View & Print Semester Schedule

6) By selecting the detail button next to the course title, you can view course details such as a course description.

7) To print your schedule, select *Printable Version*. To export your schedule to your phone or outlook calendar select *Export Schedule*.