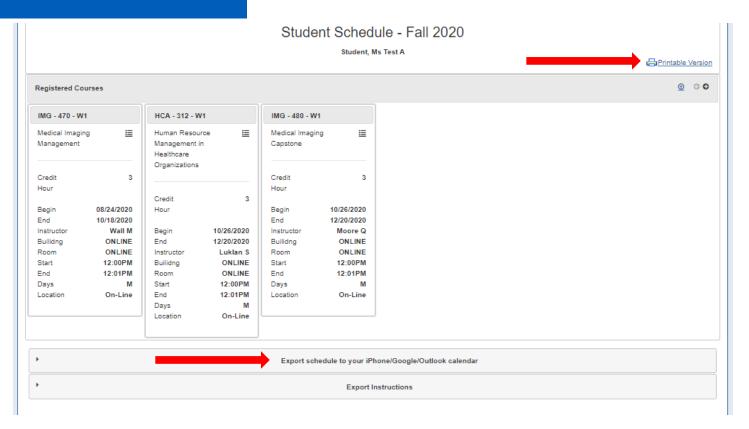

5) The registered courses for the selected term will be below. Moving down each course column you will find course details including begin and end dates, instructors, credit hour amounts, and time and location details.

## View & Print Semester Schedule

6) By selecting the detail button next to the course title, you can view course details such as a course description.

7) To print your schedule, select *Printable Version*. To export your schedule to your phone or outlook calendar select *Export Schedule*.