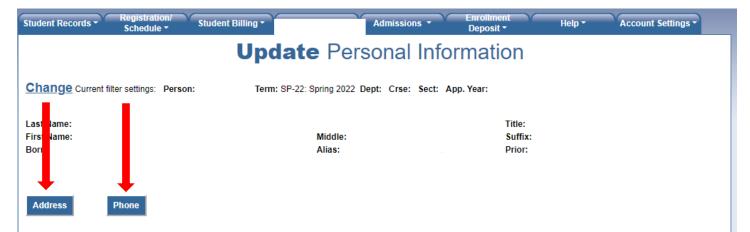

3) Select Update Personal Information.

| Student Records - | Registration/<br>Schedule - | Student Billing - | Financial Aid - | Admissions •   | Enrollment<br>Deposit - | Help - | Account Settings -                             |
|-------------------|-----------------------------|-------------------|-----------------|----------------|-------------------------|--------|------------------------------------------------|
| WEI               | LCO                         | ME                | D. M McKellip   | /hat is my ID? |                         |        | Change Password<br>Update Personal Information |
|                   |                             |                   |                 |                |                         |        |                                                |